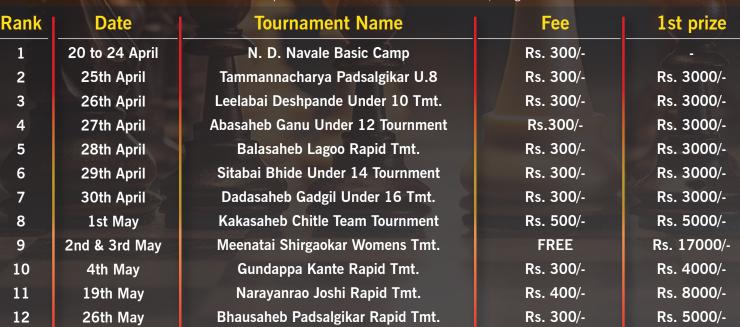

#### NUTAN BUDDHIBAL MANDAL 55th SANGLI CHESS FESTIVAL-2024

22nd April to 2nd June 2024 (55th Year) VENUE Dr. Bapat Bal Shikshan Mandir. Near S. T. Stand, Sangli 416 416

- Rajabhau Shirgaokar President
- Pramod Chougule Vice President
- Chintamani Limaye Secretary
- Dr. Ullhas Mali Trustee